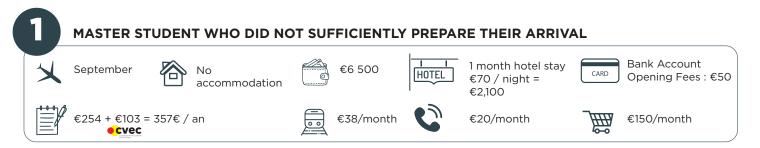

## EXAMPLE

#### Expenses after one month = €2,715 (1/3 of their initial budget)

A few days later, they was offered a place to live, but their financial capacity had deteriorated because of their expenses related to their arrival; other candidates might have higher guarantees.