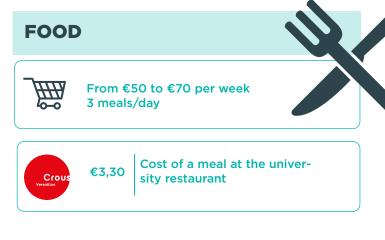

iduals



- Charges not included (water / electricity / gas)
- Booking fees / file
- Security deposit (1 to 2 months rent excluding charges)
  + deposit to be provided
- Insurance (civil liability) from €5/month

PLEASE note that the payment of APL can take up to three months or more if you do not have a residence permit.



#### TEMPORARY ACCOMMODATION



Must be of short duration or your savings will be greatly affected

from €40 HOTEL per night

from €36 per night



Additional services (catering, private access...)



Staying with a relative can be a temporary solution (be sure you can count on your host so you don't find yourself in trouble).



Transportation time in the Île-de-France region is also a variable to be taken into consideration. It takes an average of 1 hour to travel.



## CONTACT US

vu@uvsq.fr logement.vu@uvsq.fr



- The processing and obtaining of residence permits for initial applications and renewals is often long and this has an impact on your administrative procedures, student jobs, mobility and other matters.
- Depending on your nationality, you may need to request a work permit if you are concerned and wish to work.
- You must apply for the renewal of your residence permit 2 months before its expiration.
- Health-related training : private prep schools are not mandatory (beware of scams). Free tutoring can be offered by student associations at UVSQ.

## EXAMPLE



#### Expenses after one month = €2,715 (1/3 of their initial budget)

A few days later, they was offered a place to live, but their financial capacity had deteriorated because of the