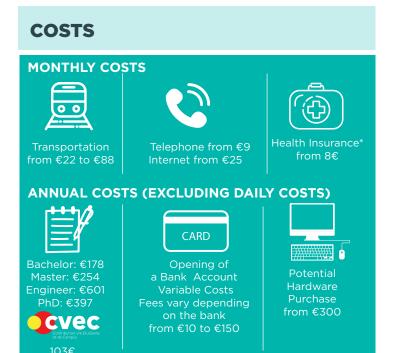

## ACCOMMODATION

#### **RENTAL ACCOMMODATION**

- Student rooms: between €300 and €550/month
- Studios / apartments: from €350/month

Having a monthly income reassures the landlord and makes it easier to find a rental

# BEWARE of scams if you are looking for accommodation from private individuals

- Charges not included (water / electricity / gas)
- Booking fees / file
- Security deposit (1 to 2 months rent excluding charges)
  + deposit to be provided
- Insurance (civil liability) from €5/month

#### TEMPORARY ACCOMMODATION

Must be of short duration or your savings will be greatly affected

from €40 HOTEL per night

from €36 per night

Additional services (catering, private access...)

Staying with a relative can be a temporary solution (be sure you can count on your host so you don't find yourself in trouble).