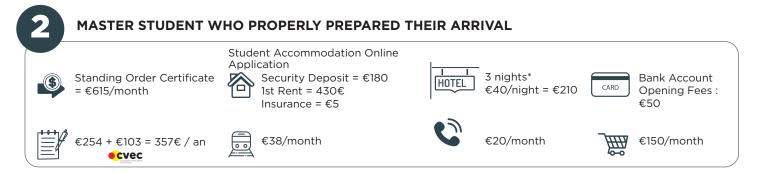

## EXAMPLE

Expenses after one month = €1,440 (1/6 of their initial budget) They can focus on their studies without having to worry about finding student accommodation.